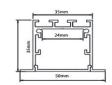

## **FLARE**

|          | W  | н  |
|----------|----|----|
| FL0608.3 | 50 | 35 |
| FL0608-C | 50 | 35 |

## **Dimensions:**

| W  | Н  |  |  |  |
|----|----|--|--|--|
|    |    |  |  |  |
| 50 | 35 |  |  |  |