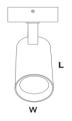

## Dimensions:

| Watt | W  | L   |
|------|----|-----|
|      |    | -   |
| GUI0 | 56 | 159 |
| 00.0 |    | 107 |