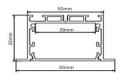

## **FLARE**

|          | W  | н  |
|----------|----|----|
| FL0610.3 | 65 | 35 |
| FL0610-C | 65 | 35 |

## **Dimensions:**

| W  | Н  |  |
|----|----|--|
| 65 | 35 |  |
|    |    |  |