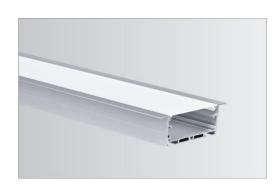

## **Technical Specifications:**

Recessed aluminum profile L: 3000mm

Material: Made of extruded aluminum

Diffuser: Opal PC diffuser

Accessories: Supplied with 2 torsion springs & 2 aluminum end caps per meter

Custom cut length: Supplied with 2 torsion springs & 2 aluminum end caps per length

IP Rating: 20

| - | п | n | п | c | r | ٦ | ۰ |
|---|---|---|---|---|---|---|---|
|   | ш |   | ш | 3 | ш | ш | ۰ |
|   |   |   |   |   |   |   |   |