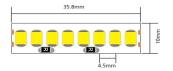

**LED Type**: SMD

**CRI**: >80

Mini. Segment: 35.8mm

LED Pitch: 4.5mm

IP Rating: 20