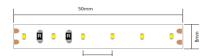

al: Made of high quality FPC board

Flexible white circuit which comes in 10mm width to apply more heat release. The product is supplied in 5 meter coils

Supplied with connection cable on both sides for connections in line or power supply

The back of the circuit is provided with adhesive tape for quick application

Number of leds/meter: 120

Voltage: 24V DC LED Type: SMD

CRI: >90

Mini. Segment: 50mm LED Pitch: 8.33mm

IP Rating: 20

## STRIP LIGHT

|                  | W    | K     | Lumen | L/W  | CRI |
|------------------|------|-------|-------|------|-----|
| FL2216.120.96.27 |      | 2700K | 720   | 75   | ≥90 |
| FL2216.120.96.3  | 9.6  | 3000K | 750   | 78.I | ≥90 |
| FL2216.120.96.4  | 7.6  | 4000K | 770   | 80.2 | ≥90 |
| FL2216.120.96.5  | 96.5 |       | 770   | 80.2 | ≥90 |