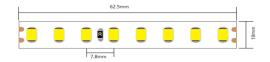

|      | 4000K | 1730  | 144.2 | ≥80 |
| FL2835.128C.12.5  |      | 5000K | 1730  | 144.2 | ≥80 |

| SMD  | 24V   | IP20 | 50,000h |
|------|-------|------|---------|
| DALI | I/I0V | PUSH | 120°    |

## **Technical Specifications:**

| LED fle | exible | strip | light |
|---------|--------|-------|-------|
|---------|--------|-------|-------|

Material: Made of high quality FPC board

Flexible white circuit which comes in 10mm width to apply more heat release. The product is supplied in 5 meters coils

Supplied with connection cable on both sides for connections in line or power supply

The back of the circuit is provided with adhesive tape for quick application

Number of leds/meter: 128
Voltage: 24V DC

LED Type: SMD

CRI: >80

Mini. Segment: 62.5mm

LED Pitch: 7.8mm

IP Rating: 20