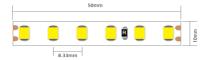

## **Technical Specifications:**

| LED fle | exible | strip | light |
|---------|--------|-------|-------|
|---------|--------|-------|-------|

Material: Made of high quality FPC board

Flexible white circuit which comes in 10mm width to apply more heat release. The product is supplied in 5 meters length