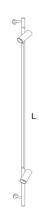

#### **Dimensions:**

| Watt | Н    |  |
|------|------|--|
|      |      |  |
| 10   | 1200 |  |
|      |      |  |

|             | W        | K     | Lumen | L/W | CRI |
|-------------|----------|-------|-------|-----|-----|
| FL0704.10.3 | 2x5+12 - | 3000K | 1000  | 90  | ≥80 |
| FL0704.10.4 |          | 4000K | 1115  | 90  | ≥80 |