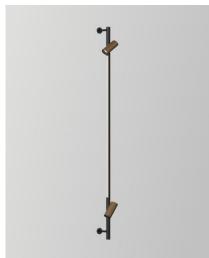

## **Technical Specifications:**

| Decorative wall light with LED line & spot       |
|--------------------------------------------------|
| Material: Made of extruded aluminum              |
| Number of spots: 2 adjustable spot               |
| LED Type: SMD & COB                              |
| <b>CRI:</b> ≥80                                  |
| <b>UGR:</b> ≤19                                  |
| Diffuser: Opal diffuser                          |
| <b>Driver:</b> Remote Plug driver  IP Rating: 20 |
|                                                  |

### Finish:

Black

#### **Spot Finish:**

| White | W |  |
|-------|---|--|
| Black | В |  |
| Gold  | G |  |

#### **Dimensions:**

| Watt | Н    |  |
|------|------|--|
|      |      |  |
| 10   | 1200 |  |
|      |      |  |

|             | W        | K     | Lumen | L/W | CRI |
|-------------|----------|-------|-------|-----|-----|
| FL0704.10.3 | 2x5+12 - | 3000K | 1000  | 90  | ≥80 |
| FL0704.10.4 |          | 4000K | 1115  | 90  | ≥80 |