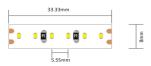

## **Technical Specifications:**

| LED flexible strip light                                                                            |
|-----------------------------------------------------------------------------------------------------|
| Material: Made of high quality FPC board                                                            |
| Flexible white circuit which comes in 10mm width to                                                 |
| apply more heat release. The product is supplied in 5                                               |
| meter coils                                                                                         |
| Supplied with connection cable on both sides for                                                    |
| connections in line or power supply                                                                 |
| The back of the circuit is provided with adhesive tape                                              |
| for quick application                                                                               |
| ior quick approaction                                                                               |
| Number of leds/meter: 180                                                                           |
|                                                                                                     |
| Number of leds/meter: 180                                                                           |
| Number of leds/meter: 180<br>Voltage: 24V DC                                                        |
| Number of leds/meter: 180<br>Voltage: 24V DC<br>LED Type: SMD                                       |
| Number of leds/meter: 180<br>Voltage: 24V DC<br>LED Type: SMD<br>CRI: >90                           |
| Number of leds/meter: 180<br>Voltage: 24V DC<br>LED Type: SMD<br>CRI: >90<br>Mini. Segment: 33.33mm |