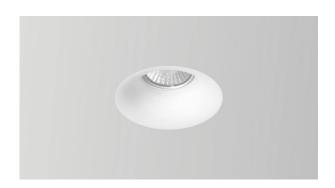

## **FLARE**

| SELE-C    |   |   |       |     |     |
|-----------|---|---|-------|-----|-----|
|           | W | K | Lumen | L/W | CRI |
| FL0437-GU | * | * | *     | *   | *   |

| Technical Specifications:                          |  |  |  |  |
|----------------------------------------------------|--|--|--|--|
| Recessed round trimless gypsum spotlight           |  |  |  |  |
| Material: Body made of gypsum                      |  |  |  |  |
| Holder: Made from ceramic                          |  |  |  |  |
| Can be painted with any color                      |  |  |  |  |
| LED Type: GUI0 lamp                                |  |  |  |  |
| Lamps can be easy replaced due to the easy holding |  |  |  |  |
| spring                                             |  |  |  |  |
| IP Rating: 20                                      |  |  |  |  |
|                                                    |  |  |  |  |