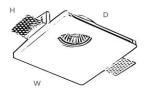

|      | sions / * C |    |         |  |
|------|-------------|----|---------|--|
| Watt | W           | Н  | D*      |  |
| GU   | 120*120     | 45 | 123*123 |  |