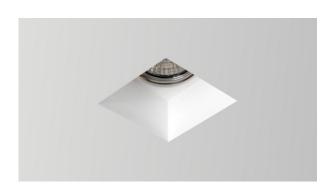

## **Technical Specifications:**

Recessed square trimless gypsum spotlight

Material: Body made of gypsum

Holder: Made from ceramic

Can be painted with any color

LED Type: GUI0 lamp

Lamps can be easy replaced due to the easy holding spring

IP Rating: 20

| Dimensions / * | Cutout |
|----------------|--------|
|----------------|--------|

| Watt | W       | Н  | D*      |
|------|---------|----|---------|
| GU   | 120*120 | 55 | 123*123 |