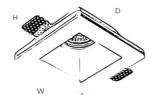

IP Rating: 20

| Dimensions / * | Cutout |
|----------------|--------|
|----------------|--------|

| Watt | W       | Н  | D*      |
|------|---------|----|---------|
| GU   | 120*120 | 55 | 123*123 |