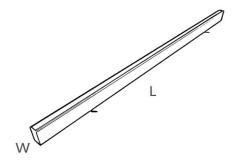

## **Dimensions:**

| Meter | L    | W*H     |
|-------|------|---------|
| I     | 1000 | 25*55.1 |
| 2     | 2000 | 25*55.1 |