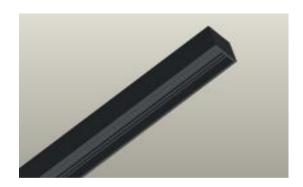

## **Technical Specifications:**

Surface mounted & suspended direct light track system

Material: The structure is made of extruded aluminum, with end caps on both sides

Can be used in different dimensions or as a continuous line

**Fixing Type**: Luminaire can be surface mounted or suspended with suspension kit

IP Rating: 20

L shape Code
horizontal track FL0301-2
100\*100

L shape vertical track 100\*100 FL0301-3

## **Dimensions:**

| Meter | L    | W*H     |
|-------|------|---------|
| I     | 1000 | 25*55.1 |
| 2     | 2000 | 25*55.1 |