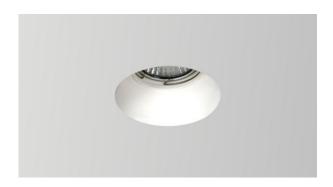

## **FLARE**

| SELE-R    |   |   |       |     |     |
|-----------|---|---|-------|-----|-----|
|           | W | K | Lumen | L/W | CRI |
| FL0436-GU | * | * | *     | *   | *   |

GU10 230V IP20

## **Technical Specifications:**

| Recessed round trimless gypsum spotlight           |
|----------------------------------------------------|
| Material: Body made of gypsum                      |
| Holder: Made from ceramic                          |
| Can be painted with any color                      |
| LED Type: GUI0 lamp                                |
| Lamps can be easy replaced due to the easy holding |
| spring                                             |
| IP Rating: 20                                      |