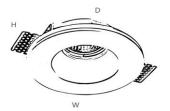

| Dimensions | 1 * | Cutout |
|------------|-----|--------|

| Watt | W   | Н  | D * |  |
|------|-----|----|-----|--|
|      |     |    |     |  |
|      |     | 4- |     |  |
| GU   | 130 | 45 | 133 |  |
|      |     |    |     |  |