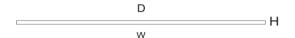

#### **Dimensions:**

| Watt | W   | D   | Н  |  |
|------|-----|-----|----|--|
|      |     |     |    |  |
| 40   | 595 | 595 | 10 |  |
|      |     |     |    |  |