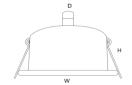

LED Type: GUI0 lamp Lamps can be easy replaced due to the easy pull out

Diffuser: Glass matt diffuser IP Rating: 54

| Dimens |    |    |     |  |
|--------|----|----|-----|--|
| Watt   | W  | Н  | D * |  |
| GU     | 83 | 83 | 75  |  |