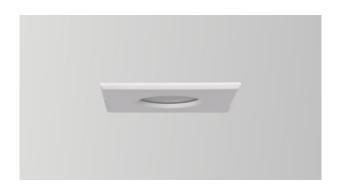

Recessed square fix water proof spotlight

Material: Body made of die-cast aluminum and

extruded aluminum

Holder: Made from ceramic

Surface trim finish are available for customer's

preference in black & white

LED Type: GUI0 lamp Lamps can be easy replaced due to the easy pull out

Diffuser: Glass matt diffuser IP Rating: 54

| Dimens |    |    |     |  |
|--------|----|----|-----|--|
| Watt   | W  | Н  | D * |  |
| GU     | 83 | 83 | 75  |  |