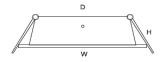

| Dimensions / * Cutout |       |    |       |  |  |  |
|-----------------------|-------|----|-------|--|--|--|
| Watt                  | W     | Н  | D *   |  |  |  |
| GU                    | 90*90 | 60 | 78*78 |  |  |  |