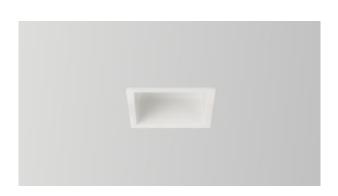

## **FLARE**

| MACRO-8   |   |   |       |     |     |
|-----------|---|---|-------|-----|-----|
|           | W | K | Lumen | L/W | CRI |
| FL0438-GU | * | * | *     | *   | *   |

IP Rating: 20

| Technical Specifications:                        |  |  |  |  |  |
|--------------------------------------------------|--|--|--|--|--|
| Recessed square spotlight                        |  |  |  |  |  |
| Material: Body made of aluminum                  |  |  |  |  |  |
| Holder: Made from ceramic                        |  |  |  |  |  |
| Surface trim colors are available for customer's |  |  |  |  |  |
| preference in black & white                      |  |  |  |  |  |
| LED Type: GUI0 lamp                              |  |  |  |  |  |
| Lamps can be easy replaced due to the easy twist |  |  |  |  |  |
| ring                                             |  |  |  |  |  |