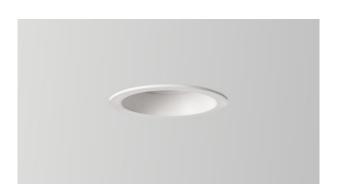

## **FLARE**

| MACRO-70     |   |   |       |     |     |
|--------------|---|---|-------|-----|-----|
|              | W | K | Lumen | L/W | CRI |
| FI 0433-GI I | * | * | *     | *   | *   |

| Technical Specifications:                                                  |
|----------------------------------------------------------------------------|
| Recessed round spotlight                                                   |
| Material: Body made of aluminum                                            |
| Holder: Made from ceramic Surface trim colors are available for customer's |
| preference in black & white                                                |
| LED Type: GUI0 lamp                                                        |
| Lamps can be easy replaced due to the easy twist                           |
| ring IP Rating: 20                                                         |