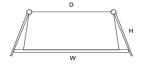

| Dimensions / * Cutout |    |   |     |  |  |  |  |  |
|-----------------------|----|---|-----|--|--|--|--|--|
| Watt                  | W  | Н | D * |  |  |  |  |  |
| GU                    | 90 |   | 73  |  |  |  |  |  |