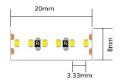

# STRIP LIGHT W Κ Lumen L/W CRI FL2216.300.24.27 2700K 1790 ≥90 74.6 FL2216.300.24.3 3000K 1880 78.3 ≥90 24 FL2216.300.24.4 4000K 1920 80 ≥90 FL2216.300.24.5 1920 5000K 80 ≥90

| SMD  | 24V   | IP20 | 50,000h |
|------|-------|------|---------|
| DALI | 1/10V | PUSH | 120°    |

## **Technical Specifications:**

LED flexible strip light

Material: Made of high quality FPC board

Flexible white circuit which comes in 10mm width to apply more heat release. The product is supplied in 5

meter coils

Supplied with connection cable on both sides for connections in line or power supply

The back of the circuit is provided with adhesive tape

for quick application

Number of leds/meter: 300

**Voltage**: 24V DC **LED Type**: SMD

**CRI**: >90

Mini. Segment: 20mm LED Pitch: 3.33mm IP Rating: 20