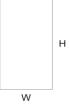

## **Dimensions:**

| Watt | W   | Н   |
|------|-----|-----|
| acc  |     | ••  |
| GUI0 | 85  | 150 |
| 0010 | 0.5 | 150 |

| KAR       |   |   |       |     |     |
|-----------|---|---|-------|-----|-----|
|           | W | К | Lumen | L/W | CRI |
| FL0505.GU |   | * | *     | *   | *   |