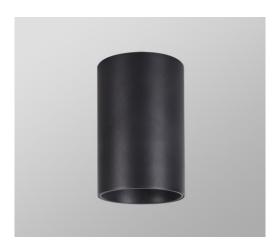

## FLARE

## **Technical Specifications:**

| reclinical Specifications.                                          |
|---------------------------------------------------------------------|
| Surface mounted round decorative luminaire                          |
| Material: Housing made from extruded aluminum                       |
| Reflector: Black or white anti-glare poly carbonate                 |
| reflector with even light output<br>LED Type: GUI0<br>IP Rating: 20 |
| Reflector+ Body Finish:                                             |