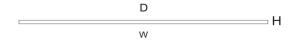

#### **Dimensions:**

| Watt | W   | D   | Н  |  |
|------|-----|-----|----|--|
|      |     |     |    |  |
| 40   | 595 | 595 | 10 |  |
|      |     |     |    |  |