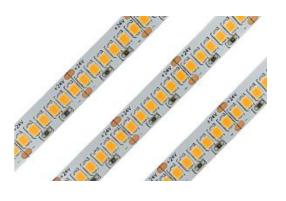

## **Technical Specifications:**

| LED flexible strip light                                                                              |
|-------------------------------------------------------------------------------------------------------|
| Material: Made of high quality FPC board                                                              |
| Flexible white circuit which comes in 10mm width to                                                   |
| apply more heat release. The product is supplied in 5                                                 |
| meter coils                                                                                           |
| Supplied with connection cable on both sides for                                                      |
| connections in line or power supply                                                                   |
| The back of the circuit is provided with adhesive tape                                                |
| for quick application                                                                                 |
|                                                                                                       |
| Number of leds/meter: 240                                                                             |
|                                                                                                       |
| Number of leds/meter: 240                                                                             |
| Number of leds/meter: 240<br>Voltage: 24V DC                                                          |
| Number of leds/meter: 240<br>Voltage: 24V DC<br>LED Type: SMD                                         |
| Number of leds/meter: 240<br>Voltage: 24V DC<br>LED Type: SMD<br>CRI: >80 & 90                        |
| Number of leds/meter: 240<br>Voltage: 24V DC<br>LED Type: SMD<br>CRI: >80 & 90<br>Mini. Segment: 25mm |