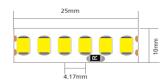

## **Technical Specifications:**

| LED flexible strip light                                                                              |
|-------------------------------------------------------------------------------------------------------|
| Material: Made of high quality FPC board                                                              |
| Flexible white circuit which comes in 10mm width to                                                   |
| apply more heat release. The product is supplied in 5                                                 |
| meter coils                                                                                           |
| Supplied with connection cable on both sides for                                                      |
| connections in line or power supply                                                                   |
| The back of the circuit is provided with adhesive tape                                                |
| for quick application                                                                                 |
|                                                                                                       |
| Number of leds/meter: 240                                                                             |
|                                                                                                       |
| Number of leds/meter: 240                                                                             |
| Number of leds/meter: 240<br>Voltage: 24V DC                                                          |
| Number of leds/meter: 240<br>Voltage: 24V DC<br>LED Type: SMD                                         |
| Number of leds/meter: 240<br>Voltage: 24V DC<br>LED Type: SMD<br>CRI: >80 & 90                        |
| Number of leds/meter: 240<br>Voltage: 24V DC<br>LED Type: SMD<br>CRI: >80 & 90<br>Mini. Segment: 25mm |