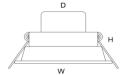

**LED Type**: GUI0 lamp

Lamps can be easy replaced due to the easy twist

ring

IP Rating: 20

| Watt | W       | Н  | D *    |  |
|------|---------|----|--------|--|
| I    | 100*100 | 40 | 90*90  |  |
| 2    | 185*85  | 40 | 168*85 |  |
| 3    | 275*100 | 40 | 255*85 |  |