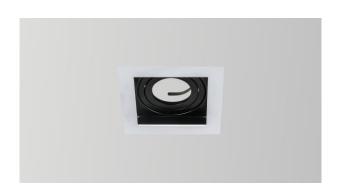

## **Technical Specifications:**

Recessed square spotlight, it comes with 1, 2 & 3 spots

Material: Body made of aluminum

Holder: Made from ceramic

Surface trim colors are available for customer's

preference in black & white

**LED Type**: GUI0 lamp

Lamps can be easy replaced due to the easy twist

ring

IP Rating: 20

| Watt | W       | Н  | D *    |  |
|------|---------|----|--------|--|
| I    | 100*100 | 40 | 90*90  |  |
| 2    | 185*85  | 40 | 168*85 |  |
| 3    | 275*100 | 40 | 255*85 |  |